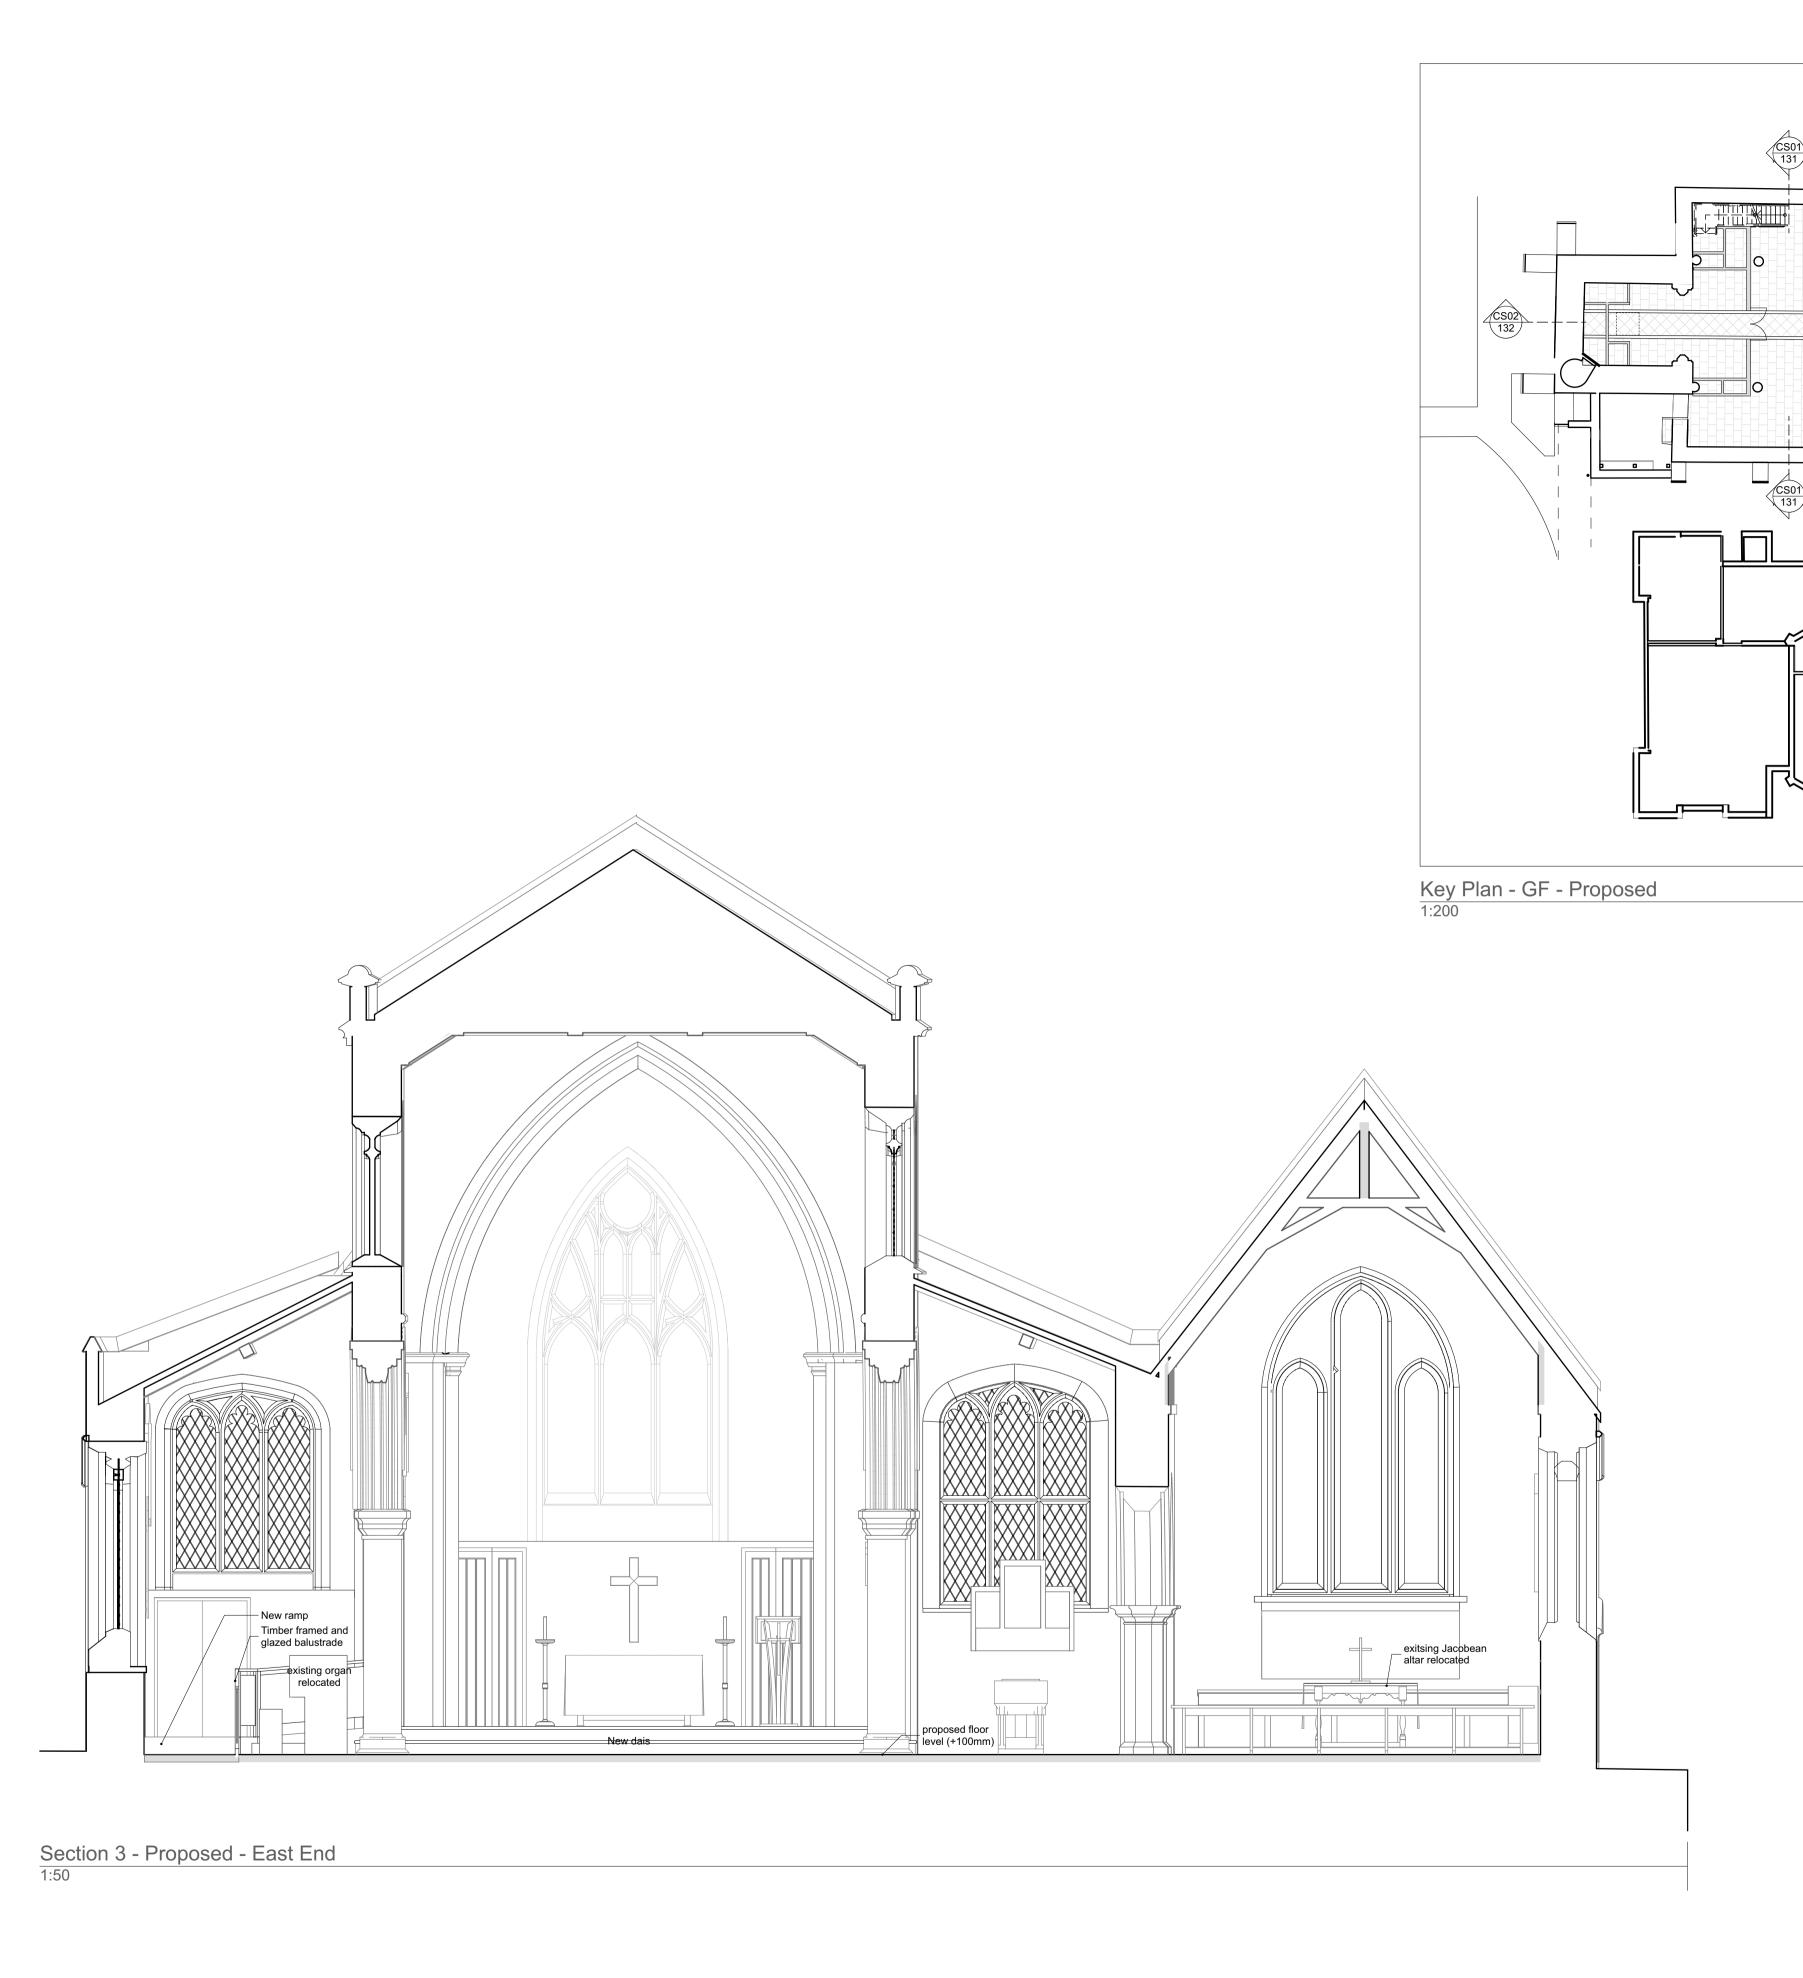

General Notes

Drawings must not be scaled; work only to figured dimensions.
Drawings must be read in conjunction with all other relevant drawings, schedules and specifications for this project.
All dimensions to be checked on site before and during construction by the Contractor.
Shop drawings of manufactured items must be approved by the Architect before work is put in hand.
The Architect must be notified of any discrepancies immediately.
If in doubt, ask!

© archangel ltd reg. no. (england) 3938615

0

0 1 2 3 4 5 6 7 8 9



| revisions |         |  |  |  |
|-----------|---------|--|--|--|
| drawn     | date    |  |  |  |
| JMB       | 17/01/2 |  |  |  |
|           | 06/12/2 |  |  |  |
| JMB       | 09/12/  |  |  |  |
|           |         |  |  |  |
|           |         |  |  |  |